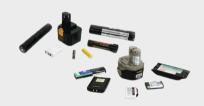

#### Rechargeable

(can be recharged multiple times)

#### Name on battery:

- Nickel Cadmium (Ni-Cd)
- Nickel Metal Hydride (Ni-MH)
- Lithium Ion (Li-Ion)
- Small Sealed Lead Acid (SSLA/Pb)

#### Proper disposal:

- Recycle with Call2Recycle® (call2recycle.org/locator, only batteries weighing less than 11 lbs. each).
- Take to your local drop-off location which accepts batteries for recycling.