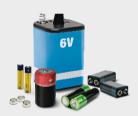

#### Rechargeable

(can be recharged multiple times)

#### Name on battery:

- Nickel Cadmium (Ni-Cd)
- Nickel Metal Hydride (Ni-MH)
- Lithium Ion (Li-Ion)
- Small Sealed Lead Acid (SSLA/Pb)

#### Single-Use:

Lithium, Button Cell (cannot be recharged)

#### Name on battery:

• Lithium

#### Single-Use:

Alkaline (non-hazardous, cannot be recharged)

#### Name on battery:

- Alkaline
- Zinc-carbon
- · Zinc-chloride (Heavy Duty)